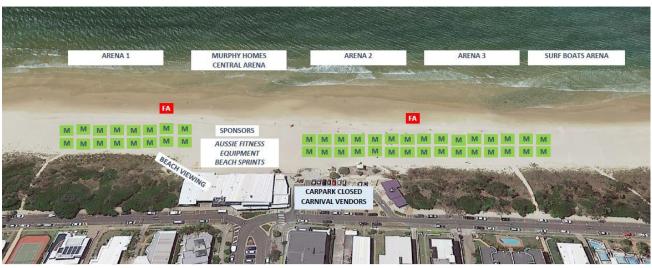

# 7. EVENT ADMINISTRATION

Event administration area for registration will be open Friday 26th January 2024 from 2pm – 6pm and Saturday 27th January 2024 from 6am – 8am. The registration area will be located in front of the Maroochydore SLSC.